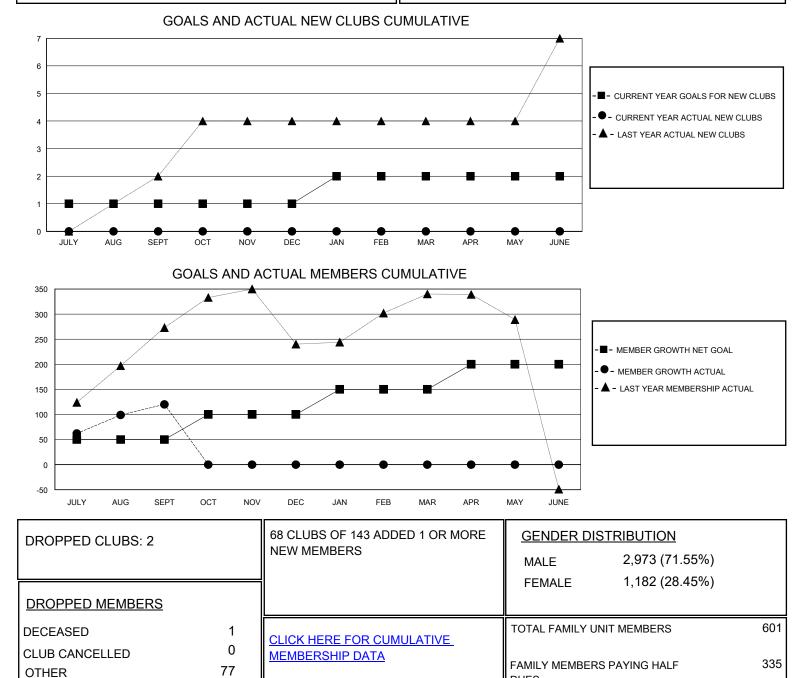

## District 308 B2

Results as of: 9/30/2023

| GMT:                  | LOCATION MALAYSIA |           |               |                       |                        |                         | GMT CA                                             |
|-----------------------|-------------------|-----------|---------------|-----------------------|------------------------|-------------------------|----------------------------------------------------|
| Clubs                 |                   |           |               | Members               |                        |                         |                                                    |
| RESULTS FOR 2023-2024 |                   |           |               | RESULTS FOR 2023-2024 |                        |                         |                                                    |
| QUARTER               | NEW CLUB GOAL     | NEW CLUBS | DROPPED CLUBS | QUARTER               | BER GROWTH NET<br>GOAL | MEMBER GROWTH<br>ACTUAL | DROPPED<br>MEMBERS ACTUAL<br>(including transfers) |
| JULY/AUG/SEPT         | 1                 | 0         | 2             | JULY/AUG/SEPT         | 50                     | 208                     | 78                                                 |
| OCT/NOV/DEC           | 0                 | 0         | 0             | OCT/NOV/DEC           | 50                     | 0                       | 0                                                  |
| JAN/FEB/MAR           | 1                 | 0         | 0             | JAN/FEB/MAR           | 50                     | 0                       | 0                                                  |
| APR/MAY/JUNE          | 0                 | 0         | 0             | APR/MAY/JUNE          | 50                     | 0                       | 0                                                  |